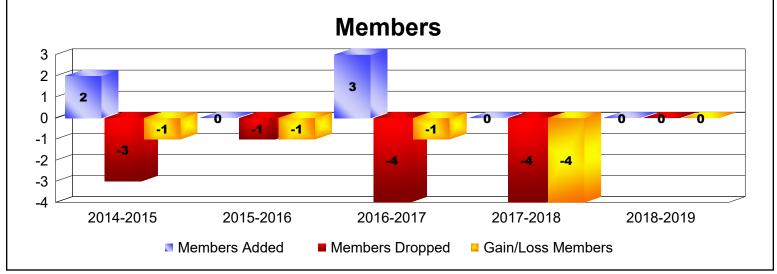

MBR0065 Page 1 of 2 10/23/2019 1:29:21PM

| Year      | New<br>Clubs | Dropped<br>Clubs | Gain/<br>Loss<br>Clubs | New<br>Members | Charter<br>Members | Reinstate<br>Members | Transfer<br>Members | Total<br>Member<br>Added | Total<br>Members<br>Dropped | Gain/<br>Loss<br>Members |
|-----------|--------------|------------------|------------------------|----------------|--------------------|----------------------|---------------------|--------------------------|-----------------------------|--------------------------|
| 2014-2015 | 0            | 0                | 0                      | 2              | 0                  | 0                    | 0                   | 2                        | -3                          | -1                       |
| 2015-2016 | 0            | 0                | 0                      | 0              | 0                  | 0                    | 0                   | 0                        | -1                          | -1                       |
| 2016-2017 | 0            | 0                | 0                      | 3              | 0                  | 0                    | 0                   | 3                        | -4                          | -1                       |
| 2017-2018 | 0            | 0                | 0                      | 0              | 0                  | 0                    | 0                   | 0                        | -4                          | -4                       |
| 2018-2019 | 0            | 0                | 0                      | 0              | 0                  | 0                    | 0                   | 0                        | 0                           | 0                        |
| Average   | 0            | 0                | 0                      | 1              | 0                  | 0                    | 0                   | 1                        | -2                          | -1                       |