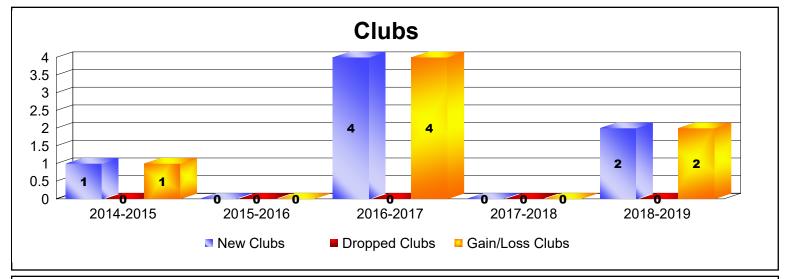

| Year      | New<br>Clubs | Dropped<br>Clubs | Gain/<br>Loss<br>Clubs | New<br>Members | Charter<br>Members | Reinstate<br>Members | Transfer<br>Members | Total<br>Member<br>Added | Total<br>Members<br>Dropped | Gain/<br>Loss<br>Members |
|-----------|--------------|------------------|------------------------|----------------|--------------------|----------------------|---------------------|--------------------------|-----------------------------|--------------------------|
| 2014-2015 | 1            | 0                | 1                      | 144            | 25                 | 4                    | 28                  | 201                      | -173                        | 28                       |
| 2015-2016 | 0            | 0                | 0                      | 142            | 2                  | 15                   | 20                  | 179                      | -190                        | -11                      |
| 2016-2017 | 4            | 0                | 4                      | 256            | 106                | 2                    | 10                  | 374                      | -234                        | 140                      |
| 2017-2018 | 0            | 0                | 0                      | 175            | 4                  | 18                   | 18                  | 215                      | -272                        | -57                      |
| 2018-2019 | 2            | 0                | 2                      | 125            | 49                 | 6                    | 14                  | 194                      | -248                        | -54                      |
| Average   | 1            | 0                | 1                      | 168            | 37                 | 9                    | 18                  | 233                      | -223                        | 9                        |