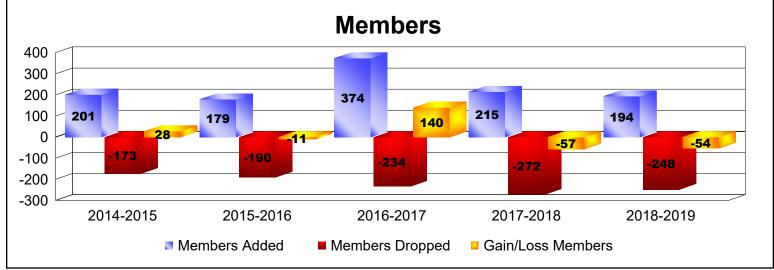

| Year      | New<br>Clubs | Dropped<br>Clubs | Gain/<br>Loss<br>Clubs | New<br>Members | Charter<br>Members | Reinstate<br>Members | Transfer<br>Members | Total<br>Member<br>Added | Total<br>Members<br>Dropped | Gain/<br>Loss<br>Members |
|-----------|--------------|------------------|------------------------|----------------|--------------------|----------------------|---------------------|--------------------------|-----------------------------|--------------------------|
| 2014-2015 | 1            | 0                | 1                      | 144            | 25                 | 4                    | 28                  | 201                      | -173                        | 28                       |
| 2015-2016 | 0            | 0                | 0                      | 142            | 2                  | 15                   | 20                  | 179                      | -190                        | -11                      |
| 2016-2017 | 4            | 0                | 4                      | 256            | 106                | 2                    | 10                  | 374                      | -234                        | 140                      |
| 2017-2018 | 0            | 0                | 0                      | 175            | 4                  | 18                   | 18                  | 215                      | -272                        | -57                      |
| 2018-2019 | 2            | 0                | 2                      | 125            | 49                 | 6                    | 14                  | 194                      | -248                        | -54                      |
| Average   | 1            | 0                | 1                      | 168            | 37                 | 9                    | 18                  | 233                      | -223                        | 9                        |